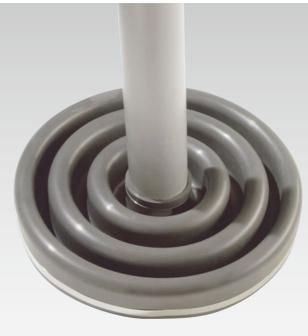

### **Rubber elements**

Silicone rubber seal vulcanized to foam rubber for a cheese lifter

Wall seal