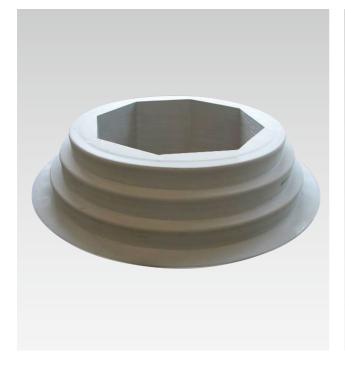

# 346 Rubber moulded parts

Inflation bellows

Expansion bellows

Ring gap seal with hexagonal penetration Silicon ring gap seal

Rubber bend in pressure test  $\varnothing$  100 mm, 40 bar

Double-walled expansion joint in a coal pulveriser with a connection for a leak sensor  $\varnothing$  250 - 140 mm