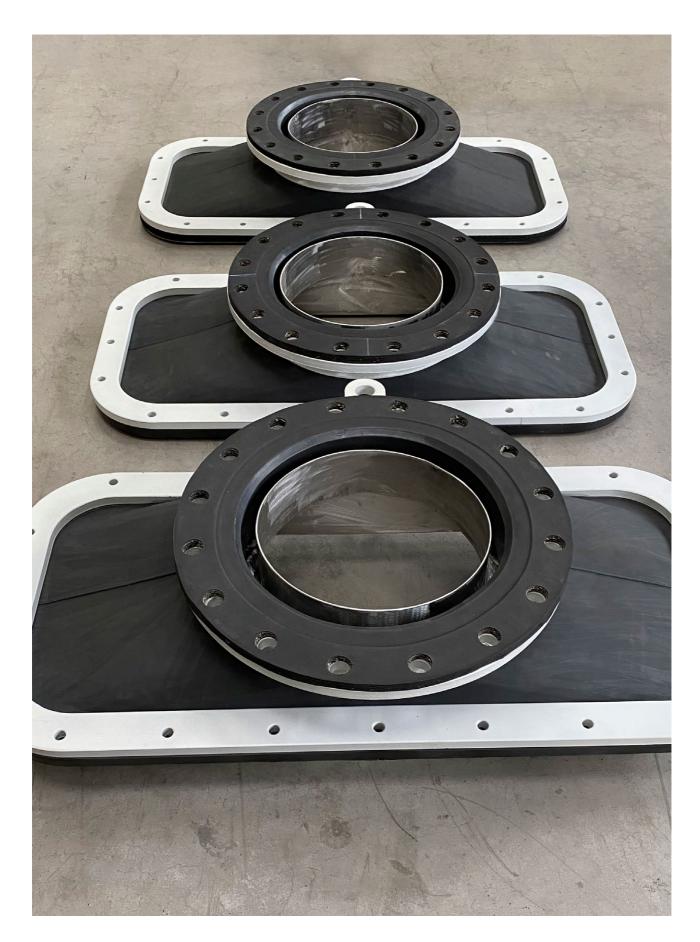

Conical adapter with embedded flange and internal rubber coated flange tube

Expansion bellows, oval, as actuating rod protection