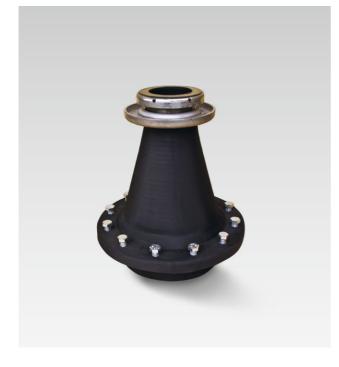

Conical adapter with embedded flange and internal rubber coated flange tube

Expansion bellows, oval, as actuating rod protection