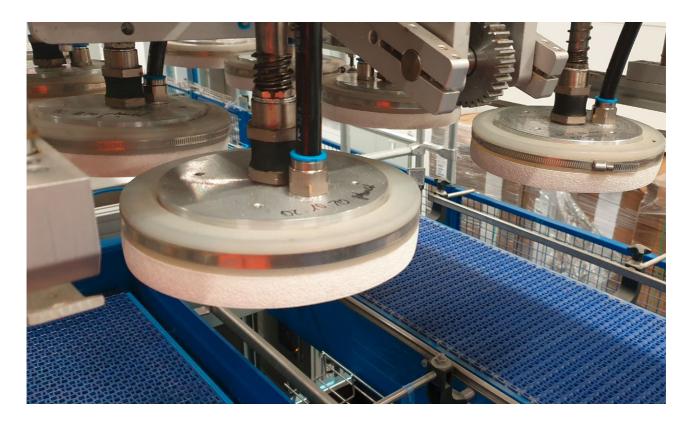

### **Rubber elements**

Silicone rubber seal vulcanized to foam rubber for a cheese lifter

Wall seal