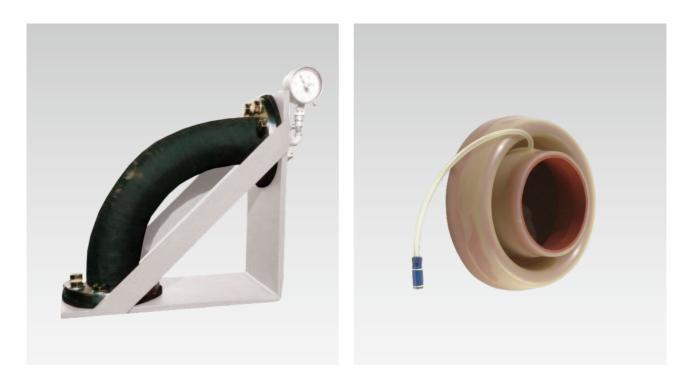

# 346 Rubber moulded parts

Inflation bellows

Expansion bellows

Ring gap seal with hexagonal penetration Silicon ring gap seal

Rubber bend in pressure test  $\varnothing$  100 mm, 40 bar

Double-walled expansion joint in a coal pulveriser with a connection for a leak sensor  $\varnothing$  250 - 140 mm