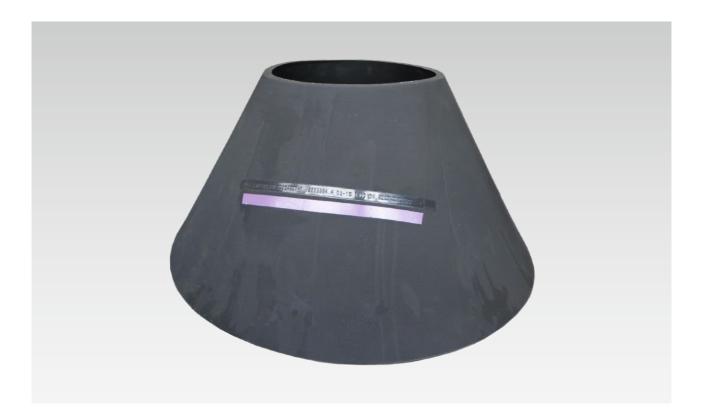

#### 348 Rubber moulded parts

FPM rubber cone from round to rectangular, with stainless steel flow liner test pressure 2,5 bar

FPM rubber cone

Cheese lifter rubber bumper