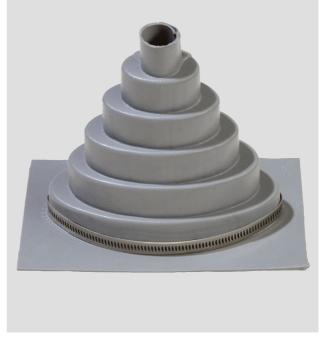

# 346 Rubber moulded parts

Inflation bellows

Expansion bellows

Ring gap seal with hexagonal penetration Silicon ring gap seal

Rubber bend in pressure test  $\varnothing$  100 mm, 40 bar

Double-walled expansion joint in a coal pulveriser with a connection for a leak sensor  $\varnothing$  250 - 140 mm