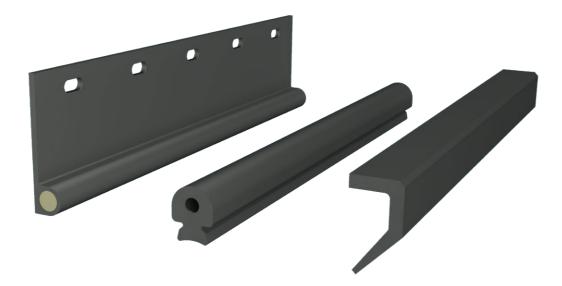

# **Custom moulded rubber products**

| Design:     | We develop moulded rubber parts such as sleeves, membranes,<br>bellows, profiles, hoses or seals together with you for your special<br>application or manufacture them individually according to your<br>specifications.                                                                                                                                                                                                                                                                                               |                                        |  |
|-------------|------------------------------------------------------------------------------------------------------------------------------------------------------------------------------------------------------------------------------------------------------------------------------------------------------------------------------------------------------------------------------------------------------------------------------------------------------------------------------------------------------------------------|----------------------------------------|--|
|             | Due to our comprehensive knowledge and because of our vulcani-<br>sation possibilities, we are specialised in the production of large-<br>volume moulded rubber parts. We are your ideal partner for one-<br>off and small batch production, especially when it comes to special<br>requirements for the rubber material, the geometry of the moulded<br>part or precision. We process all types of commercially available<br>elastomers, can reinforce them with fabrics or also combine them<br>with PTFE or metals. | er<br>cc<br>ha<br>as<br>fo<br>ar<br>te |  |
|             | of materials on modern CNC machines in our pattern shop.                                                                                                                                                                                                                                                                                                                                                                                                                                                               | 0                                      |  |
| Dimensions: | Custom size, length and forms                                                                                                                                                                                                                                                                                                                                                                                                                                                                                          | <br><10⁵ 0                             |  |
| Thickness:  | Custom thickness and inserts on request                                                                                                                                                                                                                                                                                                                                                                                                                                                                                | j                                      |  |
| Pressure:   | Up to 100 bar depending on design and dimensions                                                                                                                                                                                                                                                                                                                                                                                                                                                                       | ŝ                                      |  |