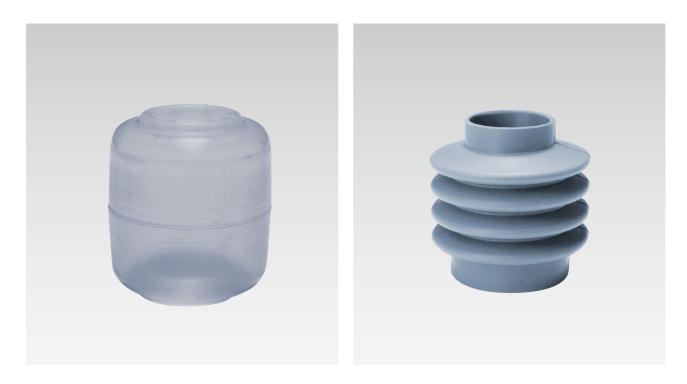

# 346 Rubber moulded parts

Inflation bellows

Expansion bellows

Ring gap seal with hexagonal penetration Silicon ring gap seal

Rubber bend in pressure test  $\varnothing$  100 mm, 40 bar

Double-walled expansion joint in a coal pulveriser with a connection for a leak sensor  $\varnothing$  250 - 140 mm