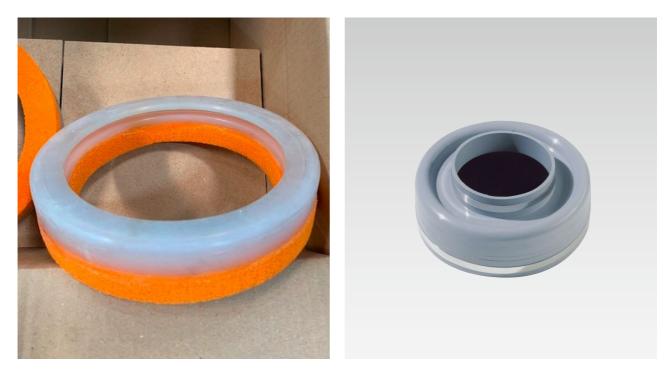

### **Rubber elements**

Silicone rubber seal vulcanized to foam rubber for a cheese lifter

Wall seal